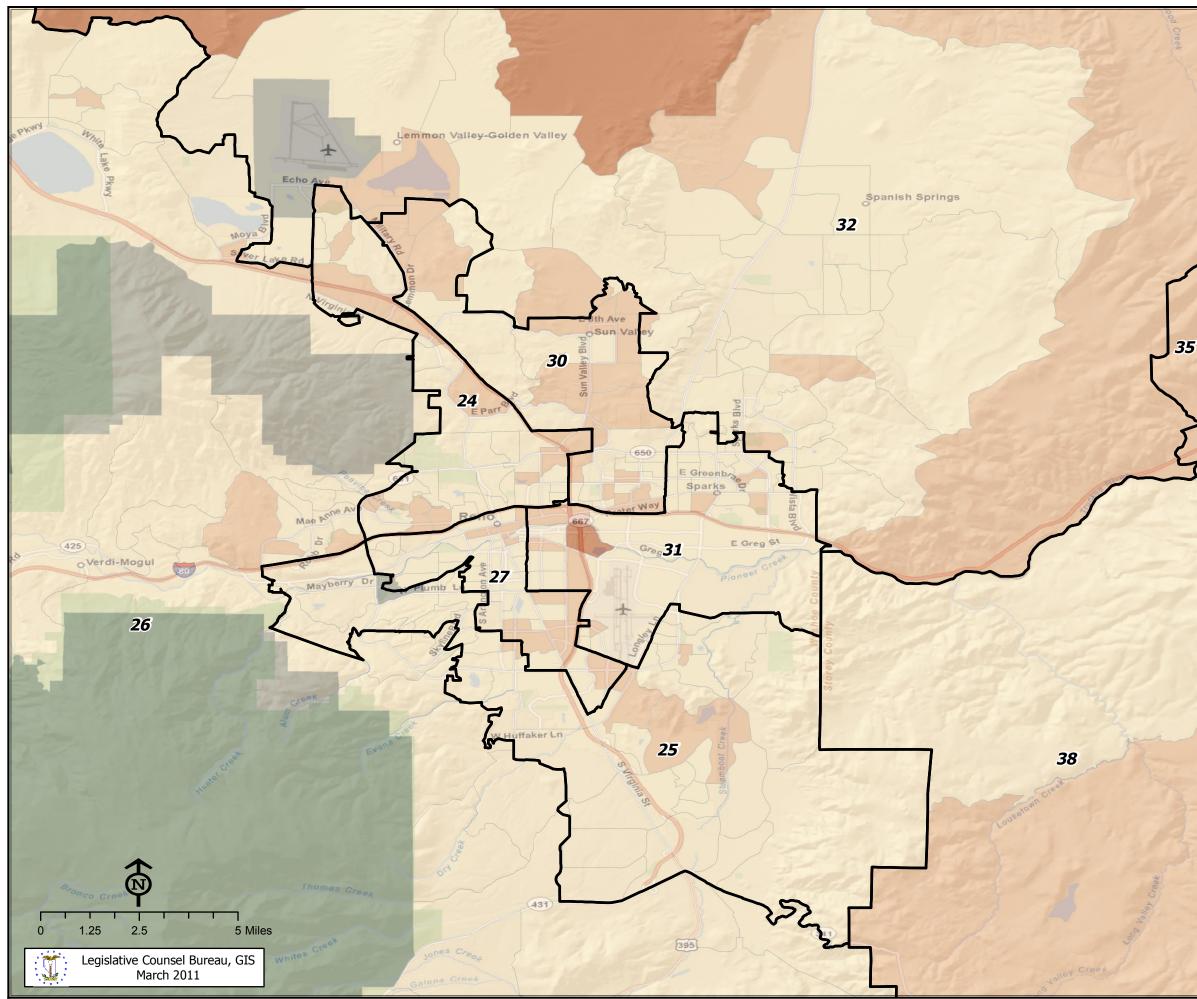

## Western Nevada **Assembly Districts** 2010 American Indian and Alaskan Native Alone Population

| Assembly<br>Districts | Current Member<br>Representing District | 2010 American Indian<br>and Alaskan Native<br>Alone* | Percent of 2010<br>Total |
|-----------------------|-----------------------------------------|------------------------------------------------------|--------------------------|
| 24                    | Bobzien                                 | 767                                                  | 1.4%                     |
| 25                    | Hickey                                  | 512                                                  | 0.8%                     |
| 26                    | Kirner                                  | 591                                                  | 0.9%                     |
| 27                    | Benitez-Thompson                        | 719                                                  | 1.5%                     |
| 30                    | Smith                                   | 896                                                  | 1.7%                     |
| 31                    | Daly                                    | 1,068                                                | 2.3%                     |
| 32                    | Hansen                                  | 1,576                                                | 2.0%                     |

\*Racial population data is based on self-identification. Respondents have the option of selecting one or more races.